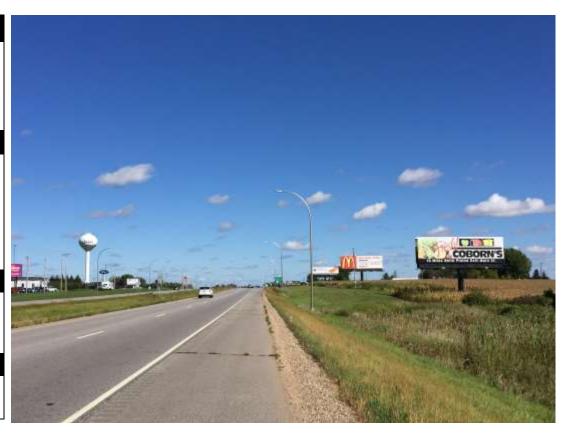

## Location

US Highway 169 Just North of Le Suer

## Read

Reaching northbound traffic to Belle Plaine, Jordan & Shakopee

Size

14' h x 48' w

**Traffic Count** 

24,500+ daily (Est.)

| Rate Information |                |             |
|------------------|----------------|-------------|
| TERM             | MONTHLY RENTAL | *PRODUCTION |
| 12 months        | \$750          | \$1000      |
| 24 months        | \$700          | \$1000      |
|                  |                |             |