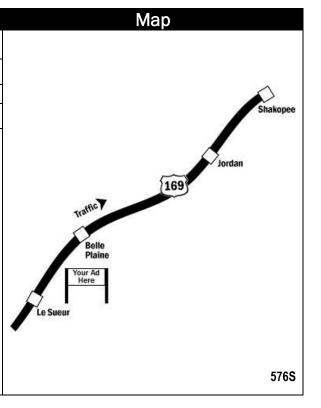

## Location

US Highway 169 Just North of Le Suer

## Read

Reaching northbound traffic to Belle Plaine, Jordan & Shakopee

Size

14' h x 48' w

**Traffic Count** 

24,500+ daily (Est.)

| Rate Information |                |             |
|------------------|----------------|-------------|
| TERM             | MONTHLY RENTAL | *PRODUCTION |
| 12 months        | \$750          | \$1000      |
| 24 months        | \$700          | \$1000      |
|                  |                |             |